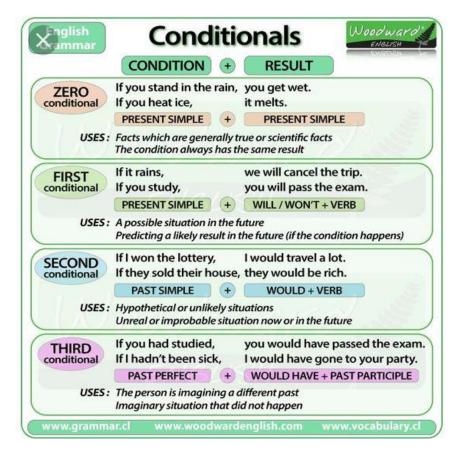

## LET'S PRACTICE MORE!!!

Para relembrar:

Agora, assinale a alternativa correta:

1) If Mary \_\_\_\_\_\_ the game, she \_\_\_\_\_\_ the next champion.

- a) wins/be
- b) wins/will is
- c) wins/will be
- d) won/will be

2) Where would you go if you \_\_\_\_\_ a rich person?

- a) was
- b) is
- c) are
- d) were

3) If Chris were here, she \_\_\_\_\_ know what to say.

- a) will
- b) would
- c) would have
- d) "a" e "b"

4) If I were a millionaire, I \_\_\_\_\_ go everywhere.

- a) won't
- b) would
- c) will
- d) have

5) If she gave him what he wanted, he \_\_\_\_\_ be happy now.

- a) were
- b) was
- c) will
- d) would

6) The police \_\_\_\_\_\_ the thief if they \_\_\_\_\_ earlier.

- a) catch arrived
- b) would have caught had arrived
- c) will catch had arrived
- d) had caught will arrive

7) Qual é a forma correta?

- a) If I went to Paris, I could visit to the Louvre.
- b) If I had gone to Paris, I could have visited the Louvre.
- c) If I go to Paris, I will visit the Louvre.
- d) Todas.